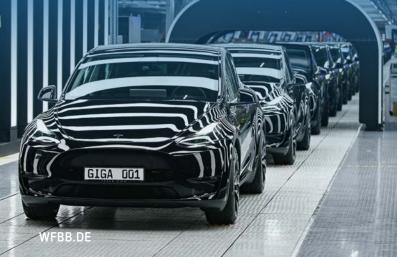

### Tesla Gigafactory

The US electromobility specialist built its European Gigafactory in Grünheide (Oder-Spree district) in a record 861 days – from the announcement of its investment to the delivery of the first vehicles. The company has now grown to become the largest private industrial employer in the state of Brandenburg. Tesla's investment has also significantly boosted Brandenburg's evolution into a new center for modern mobility. It has helped establish a closed-loop value chain for the battery industry in the state. The company worked closely with WFBB's *Business Location Development team* during the plant's construction and further expansion.