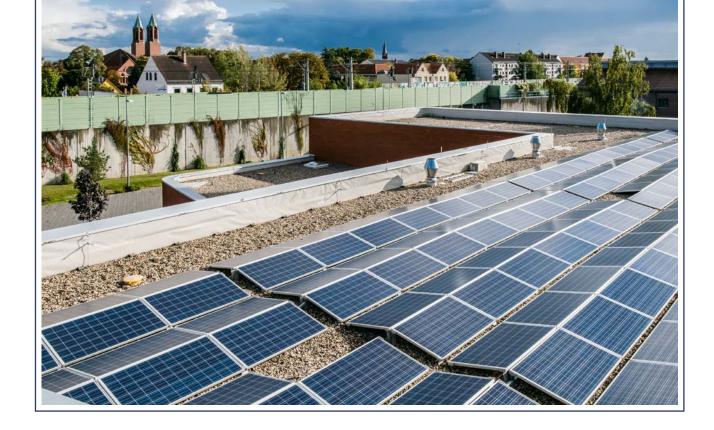

### Tesla Gigafactory

The US electromobility specialist built its European Gigafactory in Grünheide (Oder-Spree district) in a record 861 days – from the announcement of its investment to the delivery of the first vehicles. The company has now grown to become the largest private industrial employer in the state of Brandenburg. Tesla's investment has also significantly boosted Brandenburg's evolution into a new center for modern mobility. It has helped establish a closed-loop value chain for the battery industry in the state. The company worked closely with WFBB's *Business Location Development team* during the plant's construction and further expansion.